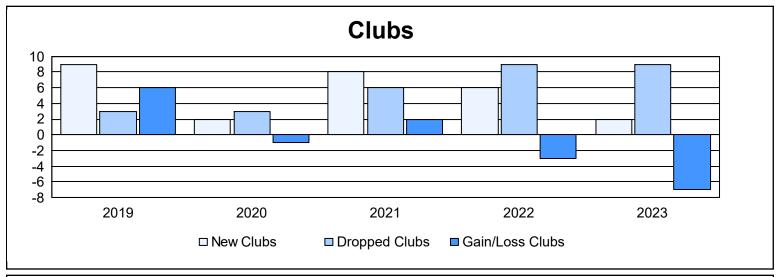

District 352 As of June 2023 Cumulative

| Year      | New<br>Clubs | Dropped<br>Clubs | Gain/<br>Loss<br>Clubs | New<br>Members | Charter<br>Members | Reinstate<br>Members | Transfer<br>Members | Total<br>Member<br>Added | Total<br>Members<br>Dropped | Gain/<br>Loss<br>Members |
|-----------|--------------|------------------|------------------------|----------------|--------------------|----------------------|---------------------|--------------------------|-----------------------------|--------------------------|
| 2018-2019 | 9            | 3                | 6                      | 269            | 335                | 57                   | 31                  | 692                      | 674                         | 18                       |
| 2019-2020 | 2            | 3                | -1                     | 131            | 77                 | 18                   | 14                  | 240                      | 399                         | -159                     |
| 2020-2021 | 8            | 6                | 2                      | 132            | 225                | 12                   | 8                   | 377                      | 376                         | 1                        |
| 2021-2022 | 6            | 9                | -3                     | 233            | 236                | 20                   | 12                  | 501                      | 582                         | -81                      |
| 2022-2023 | 2            | 9                | -7                     | 196            | 72                 | 40                   | 24                  | 332                      | 500                         | -168                     |
| Average   | 5            | 6                | -1                     | 192            | 189                | 29                   | 18                  | 428                      | 506                         | -78                      |